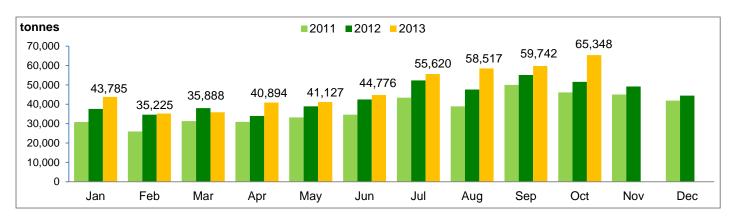

## **CPO Production Trend**

|      | Jan    | Feb    | Mar    | Apr    | May    | Jun    | Jul    | Aug    | Sep    | Oct    | Nov    | Dec    |
|------|--------|--------|--------|--------|--------|--------|--------|--------|--------|--------|--------|--------|
| 2012 | 37,569 | 34,586 | 38,013 | 33,938 | 38,950 | 42,480 | 52,341 | 47,630 | 55,123 | 51,546 | 49,179 | 44,476 |
| 2011 | 30,794 | 25,925 | 31,302 | 30,878 | 33,235 | 34,584 | 43,414 | 38,935 | 49,984 | 46,102 | 45,033 | 41,927 |